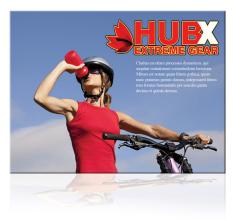

# **RPL FABRIC DISPLAY 10FT STRAIGHT**

\*Optional LED light

## **Product Features**

Our ultra lightweight aluminum alloy fabric pop-up display in a matte satin anodized finish is an ideal eye-catcher for your trade show, exhibition, or conference. Its versatility and simple 2-minute setup, as well as its Velcro attachment, makes it functional for special events as well as an in-office promotional tool for walk-in customers. Another convenient feature is that your graphic stays attached in your free travel/carry bag that comes with each frame you purchase.