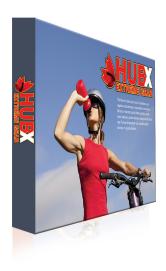

# **RPL FABRIC DISPLAY 10FT STRAIGHT**

\*Optional LED light

## **Product Features**

Our ultra lightweight aluminum alloy fabric pop-up display in a matte satin anodized finish is an ideal eye-catcher for your trade show, exhibition, or conference. Its versatility and simple 2-minute setup, as well as its Velcro attachment, makes it functional for special events as well as an in-office promotional tool for walk-in customers. Another convenient feature is that your graphic stays attached in your free travel/carry bag that comes with each frame you purchase.

| Display Dimension | 118"W x 89"H x 12"D |
|-------------------|---------------------|
| Graphic Size      | 142.25 "W x 88.5"H  |
|                   |                     |