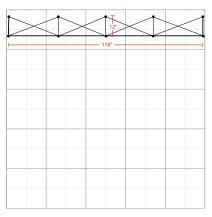

| Display Dimension | 118"W x 89"H x 12"D |
|-------------------|---------------------|
| Graphic Size      | 142.25 "W x 88.5"H  |
|                   |                     |