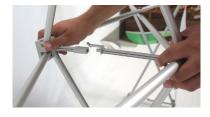

## **Product Features**

Our ultra lightweight aluminum alloy fabric pop-up display in a matte satin anodized finish is an ideal eye-catcher for your trade show, exhibition, or conference. Its versatility and simple 2-minute setup, as well as its Velcro attachment, makes it functional for special events as well as an in-office promotional tool for walk-in customers. Another convenient feature is that your graphic stays attached in your free travel/carry bag that comes with each frame you purchase.

#### **Construction**

Aluminum Frame

2" Hook Velcro Strips

Plastic Hooks